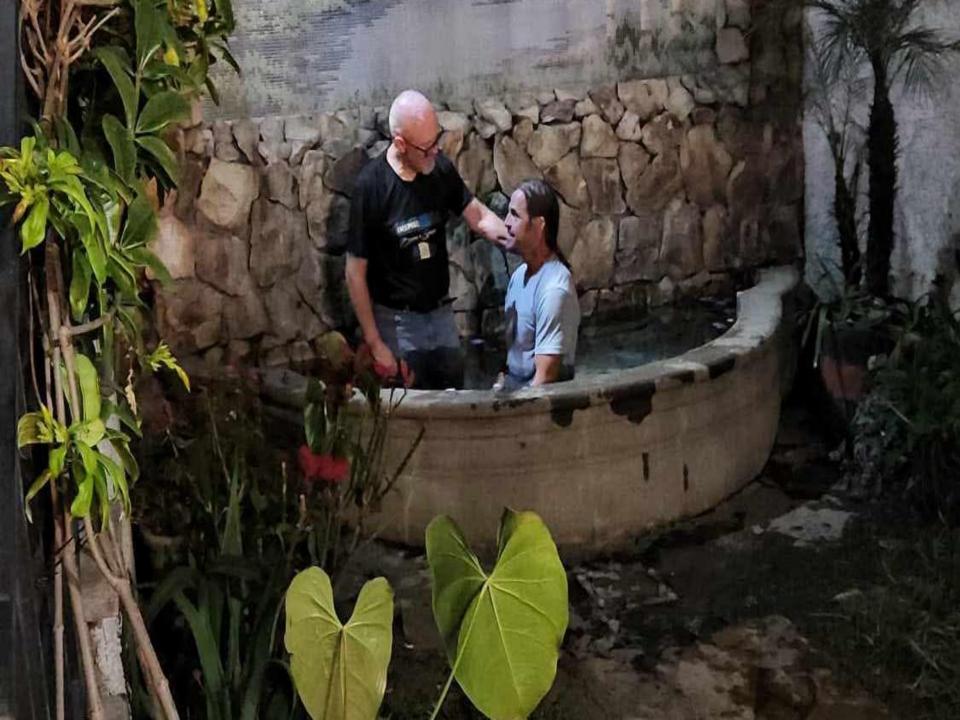

## The church at Xojola is the latest to become part of the Liberty

A. El bandonne algost a la cream-se. Se printina el econophis, la gente (res y es) bandon.

2. El bautamo es un testamone, pueste la repertenecamos a Cristo.

3. El bandoume en una decisión apreciation

1. El bautismo nos identifica nue Orieta

Anno concers a same. Es usada que en generación y en una meteridad de las estatusas en estada que en generación y esta adecesidad de las estatusas en esta de las estas en las Bales acian defenerán esta esta en esta entre estas en las Bales acian de las estas en esta en esta entre estas en las Bales acian de las estas en estas en estas en estas entre estas entretes estas entre estas en estas entre estas entre entretes estas entre estas entre estas entre estas entretes estas entretes entre estas entretes entres entretes estas entretes entretes entretes entretes entretes estas entretes entretes entretes entretes entretes estas entretes entretes entretes entretes estas entretes entrete