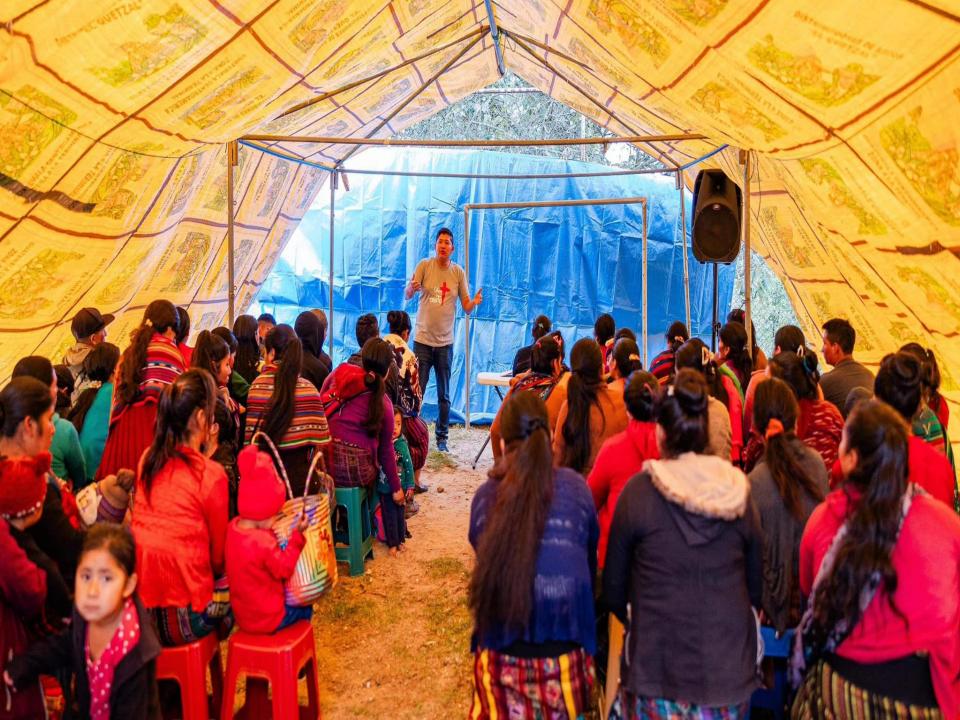

## The church at Xojola is the latest to become part of the Liberty

A. El bandonne algost a la cream-se. Se printina el econophis, la gente (res y es) bandon.

2. El bautamo es un testamone, pueste la repertenecamos a Cristo.

3. El bandoume en una decisión apreciation

1. El bautismo nos identifica nue Orieta

Anno concers a same. Es usada que en generación y en una meteridad de las estatusas en estada que en generación y esta adecesidad de las estatusas en esta de las estas en las Bales acian defenerán esta esta en esta entre estas en las Bales acian de las estas en esta en esta entre estas en las Bales acian de las estas en estas en estas en estas entre estas entretes estas entre estas en estas entre estas entre entretes estas entre estas entre estas entre estas entretes estas entretes entre estas entretes entres entretes estas entretes entretes entretes entretes entretes estas entretes entretes entretes entretes entretes estas entretes entretes entretes entretes estas entretes entrete