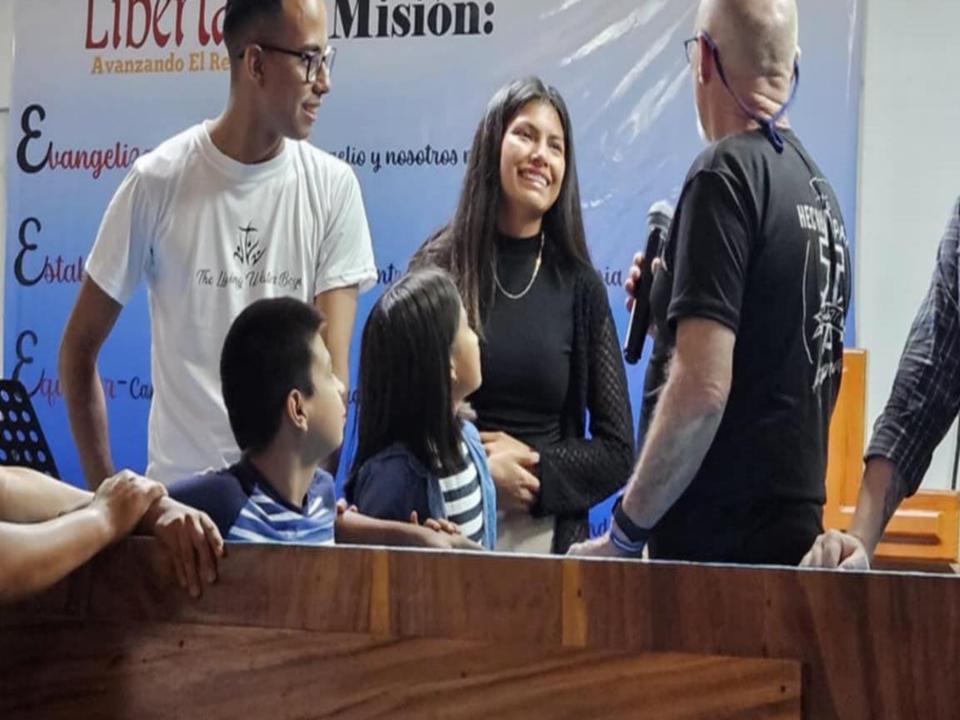

## The church at Xojola is the latest to become part of the Liberty

A. El bandonne algost a la cream-se. Se printina el econophis, la gente (res y es) bandon.

2. El bautamo es un testamone, pueste la repertenecamos a Cristo.

3. El bandoume en una decisión apreciation

1. El bautismo nos identifica nue Orieta

Anno concers a same. Es usada que en generación y en una meteridad de las estatusas en estada que en generación y esta adecesidad de las estatusas en esta de las estas en las Bales acian defenerán esta esta en esta entre estas en las Bales acian de las estas en esta en esta entre estas en las Bales acian de las estas en estas en estas en estas entre estas entretes estas entre estas en estas entre estas entre entretes estas entre estas entre estas entre estas entretes estas entretes entre estas entretes entres entretes estas entretes entretes entretes entretes entretes estas entretes entretes entretes entretes entretes estas entretes entretes entretes entretes estas entretes entrete