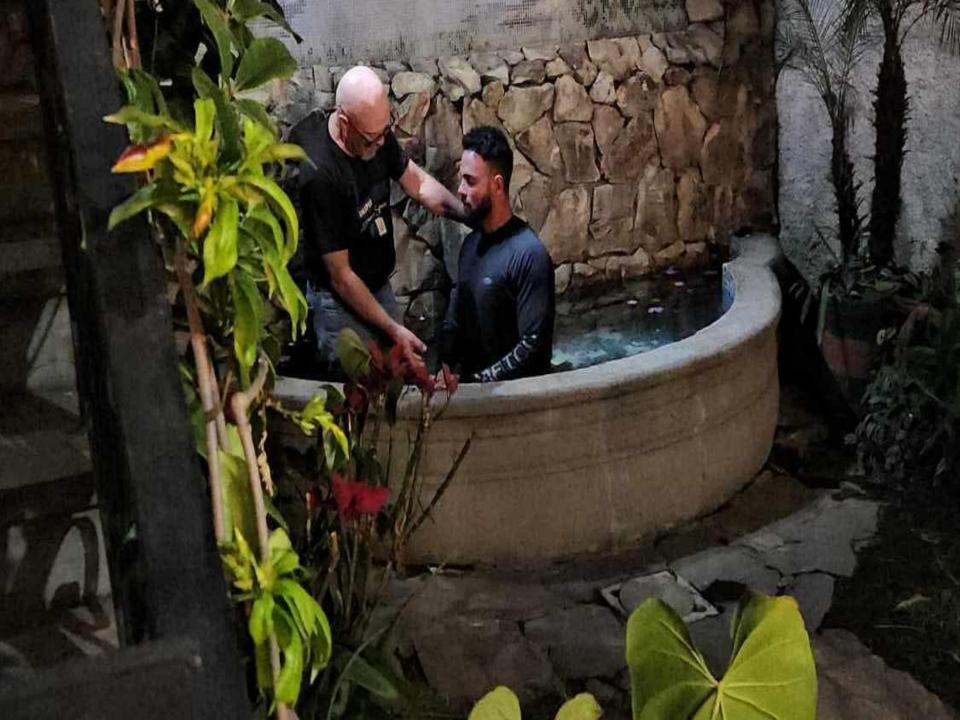

## The church at Xojola is the latest to become part of the Liberty

A. El bandonne algost a la cream-se. Se printina el econophis, la gente (res y es) bandon.

2. El bautamo es un testamone, pueste la repertenecamos a Cristo.

3. El bandoume en una decisión apreciation

1. El bautismo nos identifica nue Orieta

Anno concers a same. Es usada que en generación y en una meteridad de las estatusas en estada que en generación y esta adecesidad de las estatusas en esta de las estas en las Bales acian defenerán esta esta en esta entre estas en las Bales acian de las estas en esta en esta entre estas en las Bales acian de las estas en estas en estas en estas entre estas entretes estas entre estas en estas entre estas entre entretes estas entre estas entre estas entre estas entretes estas entretes entre estas entretes entres entretes estas entretes entretes entretes entretes entretes estas entretes entretes entretes entretes entretes estas entretes entretes entretes entretes estas entretes entrete